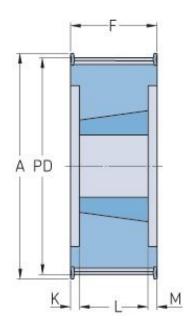

## PHP 30-14M-55TB

| No. of teeth             | 30     |
|--------------------------|--------|
| Pitch diameter<br>(mm)   | 133.69 |
| Outside diameter<br>(mm) | 130.99 |
| Pulley type              | 6F     |
| Bushing no.              | 2517   |
| Min. bore (mm)           | 16     |
| Max. bore (mm)           | 60     |
| Flange A (mm)            | 156    |
| Н                        | -      |
| F                        | 70     |
| К                        | 12.5   |
| L                        | 45     |
| М                        | 12.5   |
| Weight (kg)              | 3.21   |