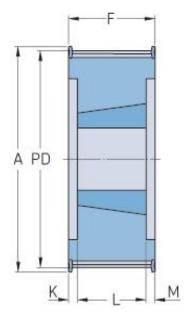

## PHP 29-14M-55TB

| No. of teeth           | 29     |
|------------------------|--------|
| Pitch diameter<br>(mm) | 129.23 |
| Outside diameter (mm)  | 126.57 |
| Pulley type            | 6F     |
| Bushing no.            | 2012   |
| Min. bore (mm)         | 14     |
| Max. bore (mm)         | 50     |
| Flange A (mm)          | 141    |
| Н                      | -      |
| F                      | 70     |
| K                      | 19     |
| L                      | 32     |
| M                      | 19     |
| Weight (kg)            | 3.18   |