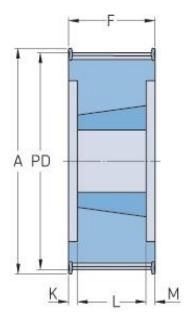

## PHP 28-14M-55TB

| No. of teeth           | 28     |
|------------------------|--------|
| Pitch diameter<br>(mm) | 124.78 |
| Outside diameter (mm)  | 122.12 |
| Pulley type            | 6F     |
| Bushing no.            | 2012   |
| Min. bore (mm)         | 14     |
| Max. bore (mm)         | 50     |
| Flange A (mm)          | 141    |
| Н                      | -      |
| F                      | 70     |
| K                      | 19     |
| L                      | 32     |
| М                      | 19     |
| Weight (kg)            | 2.88   |