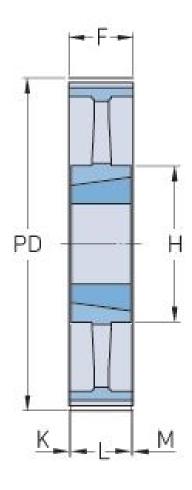

## PHP 216-14M-40TB

| No. of teeth           | 216    |
|------------------------|--------|
| Pitch diameter<br>(mm) | 962.56 |
| Outside diameter (mm)  | 960    |
| Pulley type            | 8      |
| Bushing no.            | 3020   |
| Min. bore (mm)         | 25     |
| Max. bore (mm)         | 75     |
| Flange A (mm)          | -      |
| Н                      | 170    |
| F                      | 54     |
| K                      | 1.5    |
| L                      | 51     |
| М                      | 1.5    |
| Weight (kg)            | 60     |