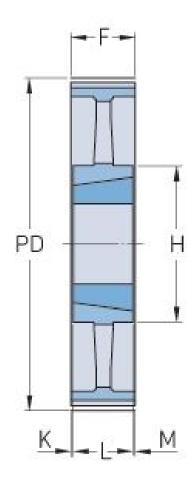

## PHP 192-14M-40TB

| No. of teeth           | 192    |
|------------------------|--------|
| Pitch diameter<br>(mm) | 855.62 |
| Outside diameter (mm)  | 852.82 |
| Pulley type            | 8      |
| Bushing no.            | 3020   |
| Min. bore (mm)         | 25     |
| Max. bore (mm)         | 75     |
| Flange A (mm)          | -      |
| Н                      | 170    |
| F                      | 54     |
| K                      | 1.5    |
| L                      | 51     |
| М                      | 1.5    |
| Weight (kg)            | 53     |