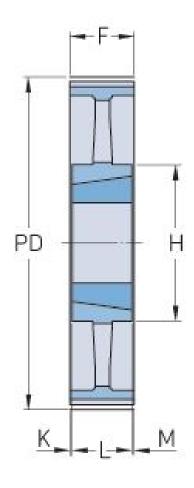

## PHP 144-14M-40TB

| No. of teeth           | 144    |
|------------------------|--------|
| Pitch diameter<br>(mm) | 641.71 |
| Outside diameter (mm)  | 638.92 |
| Pulley type            | 8      |
| Bushing no.            | 3020   |
| Min. bore (mm)         | 25     |
| Max. bore (mm)         | 75     |
| Flange A (mm)          | -      |
| Н                      | 170    |
| F                      | 54     |
| K                      | 1.5    |
| L                      | 51     |
| M                      | 1.5    |
| Weight (kg)            | 36     |