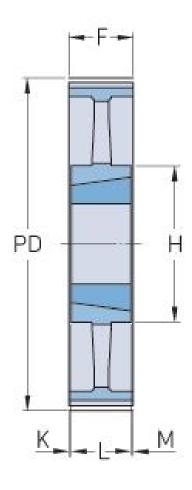

## PHP 112-14M-40TB

| No. of teeth           | 112    |
|------------------------|--------|
| Pitch diameter<br>(mm) | 499.11 |
| Outside diameter (mm)  | 496.32 |
| Pulley type            | 8      |
| Bushing no.            | 3020   |
| Min. bore (mm)         | 25     |
| Max. bore (mm)         | 75     |
| Flange A (mm)          | -      |
| Н                      | 170    |
| F                      | 54     |
| K                      | 1.5    |
| L                      | 51     |
| М                      | 1.5    |
| Weight (kg)            | 29.6   |