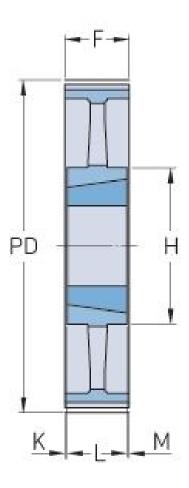

## PHP 90-14M-40TB

| No. of teeth     | 90     |
|------------------|--------|
| Pitch diameter   | 401.07 |
| (mm)             |        |
| Outside diameter | 398.28 |
| (mm)             |        |
| Pulley type      | 8      |
| Bushing no.      | 3020   |
| Min. bore (mm)   | 25     |
| Max. bore (mm)   | 75     |
| Flange A (mm)    | -      |
| Н                | 170    |
| F                | 54     |
| К                | 1.5    |
| L                | 51     |
| Μ                | 1.5    |
| Weight (kg)      | 21.8   |
|                  |        |