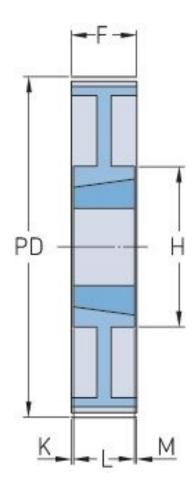

## PHP 72-14M-40TB

| No. of teeth     | 72     |
|------------------|--------|
| Pitch diameter   | 320.86 |
| (mm)             |        |
| Outside diameter | 318.06 |
| (mm)             |        |
| Pulley type      | 7      |
| Bushing no.      | 3020   |
| Min. bore (mm)   | 25     |
| Max. bore (mm)   | 75     |
| Flange A (mm)    | -      |
| Н                | 170    |
| F                | 54     |
| K                | 1.5    |
| L                | 51     |
| М                | 1.5    |
| Weight (kg)      | 19.75  |