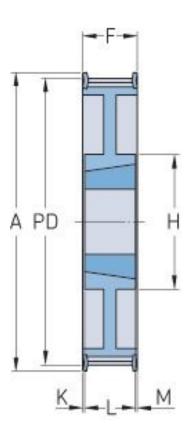

## PHP 60-14M-40TB

| No. of teeth     | 60     |
|------------------|--------|
|                  | 2(7.29 |
| Pitch diameter   | 267.38 |
| (mm)             |        |
| Outside diameter | 264.59 |
| (mm)             |        |
| Pulley type      | 7F     |
|                  | 3020   |
| Bushing no.      | 3020   |
| Min. bore (mm)   | 25     |
| Max. bore (mm)   | 75     |
| Flange A (mm)    | 281    |
| Н                | 170    |
| F                | 54     |
| К                | 1.5    |
| L                | 51     |
| М                | 1.5    |
| Weight (kg)      | 13.1   |