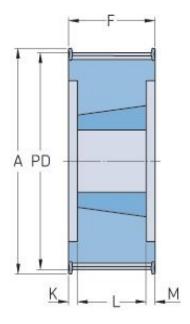

## PHP 50-14M-40TB

| No. of teeth           | 50     |
|------------------------|--------|
| Pitch diameter<br>(mm) | 222.82 |
| Outside diameter (mm)  | 220.02 |
| Pulley type            | 6F     |
| Bushing no.            | 3020   |
| Min. bore (mm)         | 25     |
| Max. bore (mm)         | 75     |
| Flange A (mm)          | 246    |
| Н                      | -      |
| F                      | 54     |
| K                      | 1.5    |
| L                      | 51     |
| М                      | 1.5    |
| Weight (kg)            | 10.1   |