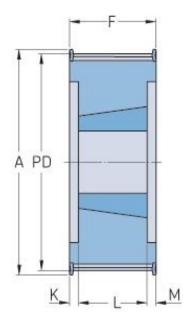

## PHP 48-14M-40TB

| No. of teeth           | 48     |
|------------------------|--------|
| Pitch diameter<br>(mm) | 213.9  |
| Outside diameter (mm)  | 211.11 |
| Pulley type            | 6F     |
| Bushing no.            | 3020   |
| Min. bore (mm)         | 25     |
| Max. bore (mm)         | 75     |
| Flange A (mm)          | 227    |
| Н                      | -      |
| F                      | 54     |
| K                      | 1.5    |
| L                      | 51     |
| М                      | 1.5    |
| Weight (kg)            | 9.33   |