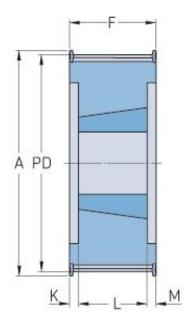

## PHP 45-14M-40TB

| No. of teeth           | 45     |
|------------------------|--------|
| Pitch diameter<br>(mm) | 200.54 |
| Outside diameter (mm)  | 197.74 |
| Pulley type            | 6F     |
| Bushing no.            | 3020   |
| Min. bore (mm)         | 25     |
| Max. bore (mm)         | 75     |
| Flange A (mm)          | 227    |
| Н                      | -      |
| F                      | 54     |
| K                      | 1.5    |
| L                      | 51     |
| М                      | 1.5    |
| Weight (kg)            | 8.2    |