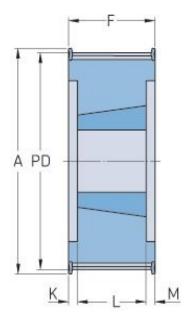

## PHP 44-14M-40TB

| No. of teeth           | 44     |
|------------------------|--------|
| Pitch diameter<br>(mm) | 196.08 |
| Outside diameter (mm)  | 193.28 |
| Pulley type            | 6F     |
| Bushing no.            | 3020   |
| Min. bore (mm)         | 25     |
| Max. bore (mm)         | 75     |
| Flange A (mm)          | 209    |
| Н                      | -      |
| F                      | 54     |
| K                      | 1.5    |
| L                      | 51     |
| М                      | 1.5    |
| Weight (kg)            | 7.26   |