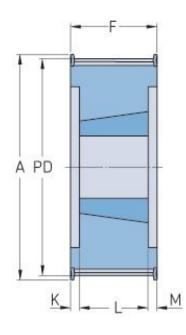

## PHP 42-14M-40TB

| No. of teeth             | 42     |
|--------------------------|--------|
| Pitch diameter<br>(mm)   | 187.17 |
| Outside diameter<br>(mm) | 184.37 |
| Pulley type              | 6F     |
| Bushing no.              | 2517   |
| Min. bore (mm)           | 16     |
| Max. bore (mm)           | 60     |
| Flange A (mm)            | 209    |
| Н                        | -      |
| F                        | 54     |
| К                        | 4.5    |
| L                        | 45     |
| М                        | 4.5    |
| Weight (kg)              | 6.75   |