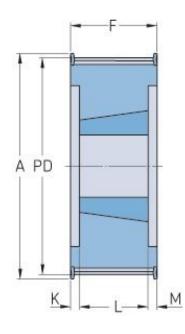

## PHP 40-14M-40TB

| No. of teeth             | 40     |
|--------------------------|--------|
| Pitch diameter<br>(mm)   | 178.25 |
| Outside diameter<br>(mm) | 175.49 |
| Pulley type              | 6F     |
| Bushing no.              | 2517   |
| Min. bore (mm)           | 16     |
| Max. bore (mm)           | 60     |
| Flange A (mm)            | 191    |
| Н                        | -      |
| F                        | 54     |
| К                        | 4.5    |
| L                        | 45     |
| М                        | 4.5    |
| Weight (kg)              | 6.23   |