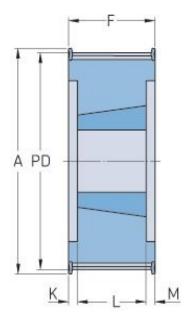

## PHP 38-14M-40TB

| No. of teeth           | 38     |
|------------------------|--------|
| Pitch diameter<br>(mm) | 169.34 |
| Outside diameter (mm)  | 166.6  |
| Pulley type            | 6F     |
| Bushing no.            | 2517   |
| Min. bore (mm)         | 16     |
| Max. bore (mm)         | 60     |
| Flange A (mm)          | 182    |
| Н                      | -      |
| F                      | 54     |
| K                      | 4.5    |
| L                      | 45     |
| М                      | 4.5    |
| Weight (kg)            | 5.4    |