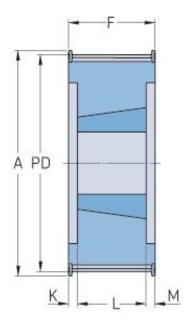

## PHP 36-14M-40TB

| No. of teeth           | 36     |
|------------------------|--------|
| Pitch diameter<br>(mm) | 160.43 |
| Outside diameter (mm)  | 157.68 |
| Pulley type            | 6F     |
| Bushing no.            | 2517   |
| Min. bore (mm)         | 16     |
| Max. bore (mm)         | 60     |
| Flange A (mm)          | 173    |
| Н                      | -      |
| F                      | 54     |
| K                      | 4.5    |
| L                      | 45     |
| M                      | 4.5    |
| Weight (kg)            | 4.62   |