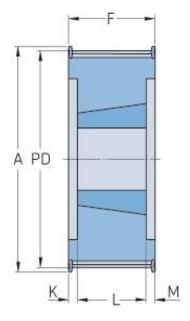

## PHP 35-14M-40TB

| No. of teeth           | 35     |
|------------------------|--------|
| Pitch diameter<br>(mm) | 155.97 |
| Outside diameter (mm)  | 153.18 |
| Pulley type            | 6F     |
| Bushing no.            | 2517   |
| Min. bore (mm)         | 16     |
| Max. bore (mm)         | 60     |
| Flange A (mm)          | 173    |
| Н                      | -      |
| F                      | 54     |
| K                      | 4.5    |
| L                      | 45     |
| М                      | 4.5    |
| Weight (kg)            | 4.34   |