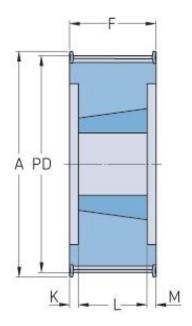

## PHP 34-14M-40TB

| No. of teeth           | 34     |
|------------------------|--------|
| Pitch diameter<br>(mm) | 151.52 |
| Outside diameter (mm)  | 148.79 |
| Pulley type            | 6F     |
| Bushing no.            | 2517   |
| Min. bore (mm)         | 16     |
| Max. bore (mm)         | 60     |
| Flange A (mm)          | 165    |
| Н                      | -      |
| F                      | 54     |
| K                      | 4.5    |
| L                      | 45     |
| М                      | 4.5    |
| Weight (kg)            | 3.87   |