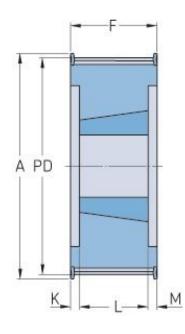

## PHP 32-14M-40TB

| No. of teeth             | 32     |
|--------------------------|--------|
| Pitch diameter<br>(mm)   | 142.6  |
| Outside diameter<br>(mm) | 139.88 |
| Pulley type              | 6F     |
| Bushing no.              | 2012   |
| Min. bore (mm)           | 14     |
| Max. bore (mm)           | 50     |
| Flange A (mm)            | 156    |
| Н                        | -      |
| F                        | 54     |
| К                        | 11     |
| L                        | 32     |
| М                        | 11     |
| Weight (kg)              | 3.51   |