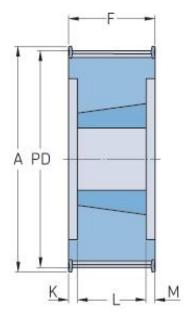

## PHP 30-14M-40TB

| No. of teeth           | 30     |
|------------------------|--------|
| Pitch diameter<br>(mm) | 133.69 |
| Outside diameter (mm)  | 130.99 |
| Pulley type            | 6F     |
| Bushing no.            | 2012   |
| Min. bore (mm)         | 14     |
| Max. bore (mm)         | 50     |
| Flange A (mm)          | 156    |
| Н                      | -      |
| F                      | 54     |
| K                      | 11     |
| L                      | 32     |
| М                      | 11     |
| Weight (kg)            | 2.89   |