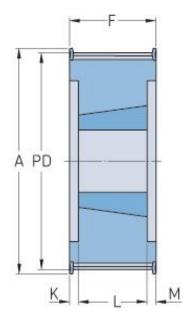

## PHP 28-14M-40TB

| No. of teeth           | 28     |
|------------------------|--------|
| Pitch diameter<br>(mm) | 124.78 |
| Outside diameter (mm)  | 122.12 |
| Pulley type            | 6F     |
| Bushing no.            | 2012   |
| Min. bore (mm)         | 14     |
| Max. bore (mm)         | 50     |
| Flange A (mm)          | 141    |
| Н                      | -      |
| F                      | 54     |
| K                      | 11     |
| L                      | 32     |
| M                      | 11     |
| Weight (kg)            | 2.66   |