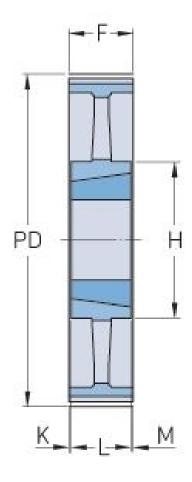

## PHP 192-8M-85TB

| No. of teeth           | 192    |
|------------------------|--------|
| Pitch diameter<br>(mm) | 488.92 |
| Outside diameter (mm)  | 487.55 |
| Pulley type            | 8      |
| Bushing no.            | 3535   |
| Min. bore (mm)         | 35     |
| Max. bore (mm)         | 90     |
| Flange A (mm)          | -      |
| Н                      | 190    |
| F                      | 95     |
| K                      | 3      |
| L                      | 89     |
| М                      | 3      |
| Weight (kg)            | 28.5   |