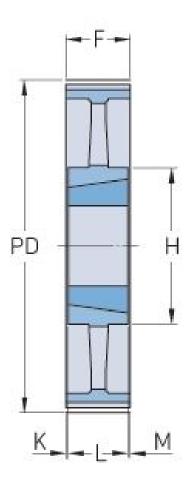

## PHP 144-8M-85TB

| No. of teeth     | 144    |
|------------------|--------|
| Pitch diameter   | 366.69 |
| (mm)             |        |
| Outside diameter | 365.32 |
| (mm)             |        |
| Pulley type      | 8      |
| Bushing no.      | 3535   |
| Min. bore (mm)   | 35     |
| Max. bore (mm)   | 90     |
| Flange A (mm)    | -      |
| Н                | 190    |
| F                | 95     |
| К                | 3      |
| L                | 89     |
| Μ                | 3      |
| Weight (kg)      | 20     |