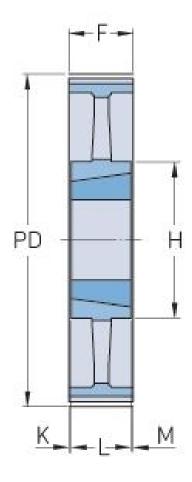

## PHP 112-8M-85TB

| No. of teeth           | 112    |
|------------------------|--------|
| Pitch diameter<br>(mm) | 285.21 |
| Outside diameter (mm)  | 283.83 |
| Pulley type            | 8      |
| Bushing no.            | 3020   |
| Min. bore (mm)         | 25     |
| Max. bore (mm)         | 75     |
| Flange A (mm)          | -      |
| Н                      | 170    |
| F                      | 95     |
| K                      | 22     |
| L                      | 51     |
| М                      | 22     |
| Weight (kg)            | 15     |