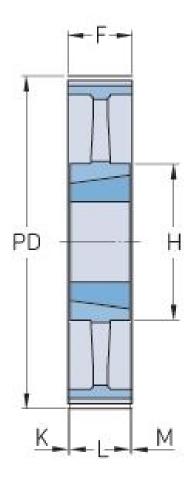

## PHP 80-8M-85TB

| No. of teeth           | 80     |
|------------------------|--------|
| Pitch diameter<br>(mm) | 203.72 |
| Outside diameter (mm)  | 202.35 |
| Pulley type            | 8      |
| Bushing no.            | 3020   |
| Min. bore (mm)         | 25     |
| Max. bore (mm)         | 75     |
| Flange A (mm)          | -      |
| Н                      | -      |
| F                      | 95     |
| K                      | 22     |
| L                      | 51     |
| М                      | 22     |
| Weight (kg)            | 10     |