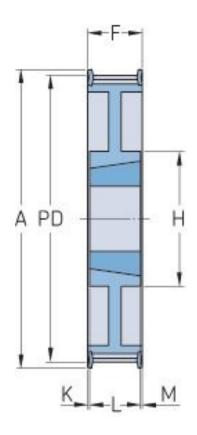

## PHP 64-8M-85TB

| No. of teeth           | 64     |
|------------------------|--------|
| Pitch diameter<br>(mm) | 162.97 |
| Outside diameter (mm)  | 161.6  |
| Pulley type            | 7F     |
| Bushing no.            | 2517   |
| Min. bore (mm)         | 16     |
| Max. bore (mm)         | 60     |
| Flange A (mm)          | 171    |
| Н                      | -      |
| F                      | 95     |
| K                      | 25     |
| L                      | 45     |
| М                      | 25     |
| Weight (kg)            | 6.2    |