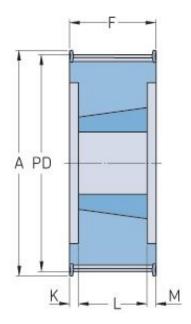

## PHP 60-8M-85TB

| No. of teeth           | 60     |
|------------------------|--------|
| Pitch diameter<br>(mm) | 152.79 |
| Outside diameter (mm)  | 151.42 |
| Pulley type            | 6F     |
| Bushing no.            | 2517   |
| Min. bore (mm)         | 16     |
| Max. bore (mm)         | 60     |
| Flange A (mm)          | 158    |
| Н                      | -      |
| F                      | 95     |
| K                      | 25     |
| L                      | 45     |
| М                      | 25     |
| Weight (kg)            | 5.33   |