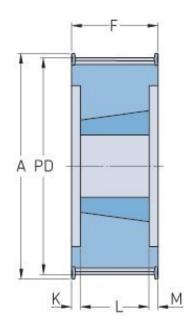

## PHP 52-8M-85TB

| No. of teeth             | 52     |
|--------------------------|--------|
| Pitch diameter<br>(mm)   | 132.42 |
| Outside diameter<br>(mm) | 131.04 |
| Pulley type              | 6F     |
| Bushing no.              | 2517   |
| Min. bore (mm)           | 16     |
| Max. bore (mm)           | 60     |
| Flange A (mm)            | 140    |
| Н                        | -      |
| F                        | 95     |
| К                        | 25     |
| L                        | 45     |
| М                        | 25     |
| Weight (kg)              | 3.56   |