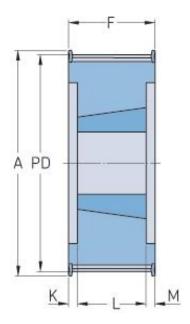

## PHP 50-8M-85TB

| No. of teeth           | 50     |
|------------------------|--------|
| Pitch diameter<br>(mm) | 127.32 |
| Outside diameter (mm)  | 125.95 |
| Pulley type            | 6F     |
| Bushing no.            | 2517   |
| Min. bore (mm)         | 16     |
| Max. bore (mm)         | 60     |
| Flange A (mm)          | 131    |
| Н                      | -      |
| F                      | 95     |
| K                      | 25     |
| L                      | 45     |
| M                      | 25     |
| Weight (kg)            | 3.11   |