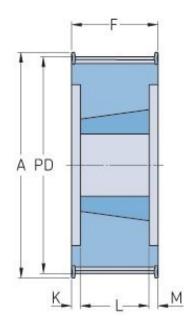

## PHP 48-8M-85TB

| No. of teeth             | 48     |
|--------------------------|--------|
| Pitch diameter<br>(mm)   | 122.23 |
| Outside diameter<br>(mm) | 120.86 |
| Pulley type              | 6F     |
| Bushing no.              | 2517   |
| Min. bore (mm)           | 16     |
| Max. bore (mm)           | 60     |
| Flange A (mm)            | 131    |
| Н                        | -      |
| F                        | 95     |
| К                        | 25     |
| L                        | 45     |
| М                        | 25     |
| Weight (kg)              | 2.66   |