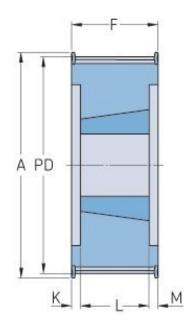

## PHP 45-8M-85TB

| No. of teeth             | 45     |
|--------------------------|--------|
| Pitch diameter<br>(mm)   | 114.59 |
| Outside diameter<br>(mm) | 113.22 |
| Pulley type              | 6F     |
| Bushing no.              | 2012   |
| Min. bore (mm)           | 14     |
| Max. bore (mm)           | 50     |
| Flange A (mm)            | 121    |
| Н                        | -      |
| F                        | 95     |
| К                        | 31.5   |
| L                        | 32     |
| М                        | 31.5   |
| Weight (kg)              | 2.39   |