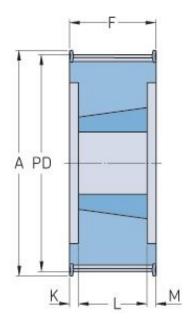

## PHP 44-8M-85TB

| No. of teeth           | 44     |
|------------------------|--------|
| Pitch diameter<br>(mm) | 112.05 |
| Outside diameter (mm)  | 110.67 |
| Pulley type            | 6F     |
| Bushing no.            | 2012   |
| Min. bore (mm)         | 14     |
| Max. bore (mm)         | 50     |
| Flange A (mm)          | 121    |
| Н                      | -      |
| F                      | 95     |
| K                      | 31.5   |
| L                      | 32     |
| М                      | 31.5   |
| Weight (kg)            | 2.3    |