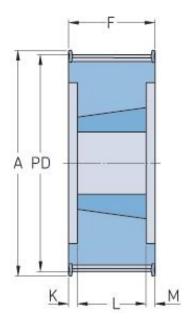

## PHP 42-8M-85TB

| No. of teeth           | 42     |
|------------------------|--------|
| Pitch diameter<br>(mm) | 106.95 |
| Outside diameter (mm)  | 105.58 |
| Pulley type            | 6F     |
| Bushing no.            | 2012   |
| Min. bore (mm)         | 14     |
| Max. bore (mm)         | 50     |
| Flange A (mm)          | 110    |
| Н                      | -      |
| F                      | 95     |
| K                      | 31.5   |
| L                      | 32     |
| М                      | 31.5   |
| Weight (kg)            | 2.16   |