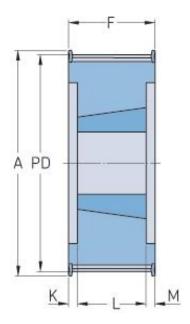

## PHP 36-8M-85TB

| No. of teeth           | 36    |
|------------------------|-------|
| Pitch diameter<br>(mm) | 91.67 |
| Outside diameter (mm)  | 90.3  |
| Pulley type            | 6F    |
| Bushing no.            | 1615  |
| Min. bore (mm)         | 14    |
| Max. bore (mm)         | 42    |
| Flange A (mm)          | 100   |
| Н                      | -     |
| F                      | 95    |
| K                      | 28.5  |
| L                      | 38    |
| М                      | 28.5  |
| Weight (kg)            | 1.87  |