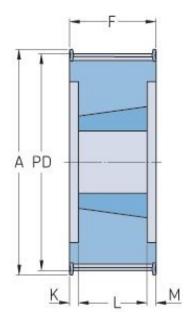

## PHP 34-8M-85TB

| No. of teeth           | 34    |
|------------------------|-------|
| Pitch diameter<br>(mm) | 86.58 |
| Outside diameter (mm)  | 85.22 |
| Pulley type            | 6F    |
| Bushing no.            | 1615  |
| Min. bore (mm)         | 14    |
| Max. bore (mm)         | 42    |
| Flange A (mm)          | 95    |
| Н                      | -     |
| F                      | 95    |
| K                      | 28.5  |
| L                      | 38    |
| M                      | 28.5  |
| Weight (kg)            | 1.43  |