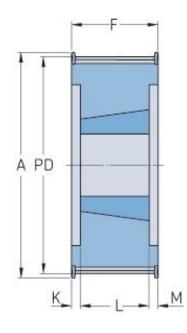

## PHP 33-8M-85TB

| No. of teeth             | 33    |
|--------------------------|-------|
| Pitch diameter<br>(mm)   | 84.03 |
| Outside diameter<br>(mm) | 82.66 |
| Pulley type              | 6F    |
| Bushing no.              | 1615  |
| Min. bore (mm)           | 14    |
| Max. bore (mm)           | 42    |
| Flange A (mm)            | 90    |
| Н                        | -     |
| F                        | 95    |
| К                        | 36.5  |
| L                        | 22    |
| М                        | 36.5  |
| Weight (kg)              | 1.34  |