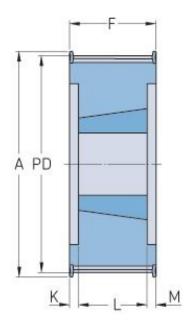

## PHP 30-8M-85TB

| No. of teeth           | 30    |
|------------------------|-------|
| Pitch diameter<br>(mm) | 76.39 |
| Outside diameter (mm)  | 75.13 |
| Pulley type            | 6F    |
| Bushing no.            | 1615  |
| Min. bore (mm)         | 14    |
| Max. bore (mm)         | 42    |
| Flange A (mm)          | 85    |
| Н                      | -     |
| F                      | 95    |
| K                      | 36.5  |
| L                      | 22    |
| М                      | 36.5  |
| Weight (kg)            | 1.17  |