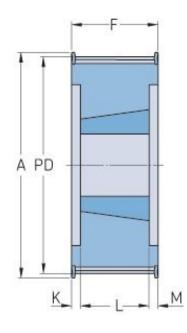

## PHP 28-8M-85TB

| No. of teeth             | 28    |
|--------------------------|-------|
| Pitch diameter<br>(mm)   | 71.3  |
| Outside diameter<br>(mm) | 70.08 |
| Pulley type              | 6F    |
| Bushing no.              | 1108  |
| Min. bore (mm)           | 9     |
| Max. bore (mm)           | 28    |
| Flange A (mm)            | 80    |
| Н                        | -     |
| F                        | 95    |
| К                        | 36.5  |
| L                        | 22    |
| М                        | 36.5  |
| Weight (kg)              | 0.82  |