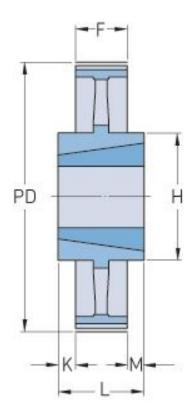

## PHP 168-8M-50TB

| No. of teeth     | 168    |
|------------------|--------|
| Pitch diameter   | 427.81 |
| (mm)             |        |
| Outside diameter | 426.44 |
| (mm)             |        |
| Pulley type      | 10     |
| Bushing no.      | 3525   |
| Min. bore (mm)   | 25     |
| Max. bore (mm)   | 100    |
| Flange A (mm)    | -      |
| Н                | 170    |
| F                | 60     |
| K                | 4.5    |
| L                | 51     |
| М                | 4.5    |
| Weight (kg)      | 16.4   |