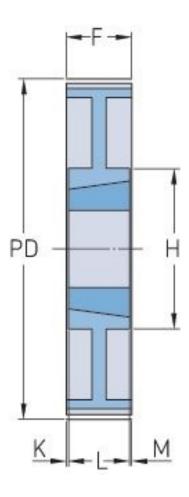

Pulleys HiTD Taper bushed 8M

## PHP 90-8M-50TB

| 90     |
|--------|
| 229.18 |
|        |
| 227.81 |
|        |
| 7      |
| 3020   |
| 25     |
| 75     |
| -      |
| 160    |
| 60     |
| 4.5    |
| 51     |
| 4.5    |
| 10     |
|        |