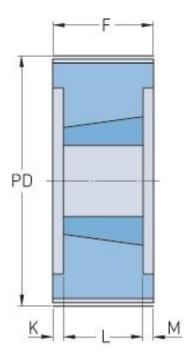

## PHP 80-8M-50TB

| No. of teeth     | 80     |
|------------------|--------|
| Pitch diameter   | 203.72 |
| (mm)             | 202.25 |
| Outside diameter | 202.35 |
| (mm)             |        |
| Pulley type      | 6      |
| Bushing no.      | 3020   |
| Min. bore (mm)   | 25     |
| Max. bore (mm)   | 75     |
| Flange A (mm)    | -      |
| Н                | -      |
| F                | 60     |
| K                | 4.5    |
| L                | 45     |
| М                | 4.5    |
| Weight (kg)      | 8.8    |