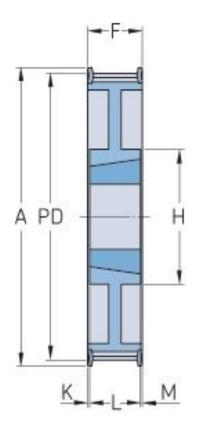

## PHP 72-8M-50TB

| No. of teeth           | 72     |
|------------------------|--------|
| Pitch diameter<br>(mm) | 183.35 |
| Outside diameter (mm)  | 181.97 |
| Pulley type            | 7F     |
| Bushing no.            | 2517   |
| Min. bore (mm)         | 16     |
| Max. bore (mm)         | 60     |
| Flange A (mm)          | 192    |
| Н                      | 125    |
| F                      | 60     |
| K                      | 7.5    |
| L                      | 45     |
| М                      | 7.5    |
| Weight (kg)            | 6.7    |