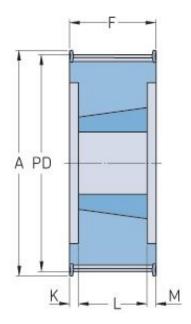

## PHP 60-8M-50TB

| No. of teeth           | 60     |
|------------------------|--------|
| Pitch diameter<br>(mm) | 152.79 |
| Outside diameter (mm)  | 151.42 |
| Pulley type            | 6F     |
| Bushing no.            | 2517   |
| Min. bore (mm)         | 16     |
| Max. bore (mm)         | 60     |
| Flange A (mm)          | 158    |
| Н                      | -      |
| F                      | 60     |
| K                      | -      |
| L                      | 45     |
| М                      | 15     |
| Weight (kg)            | 4.2    |