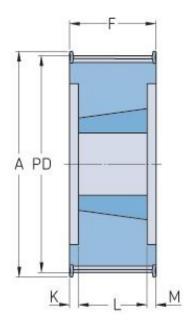

## PHP 58-8M-50TB

| No. of teeth           | 58     |
|------------------------|--------|
| Pitch diameter<br>(mm) | 147.7  |
| Outside diameter (mm)  | 146.32 |
| Pulley type            | 6F     |
| Bushing no.            | 2517   |
| Min. bore (mm)         | 16     |
| Max. bore (mm)         | 60     |
| Flange A (mm)          | 156    |
| Н                      | -      |
| F                      | 60     |
| K                      | -      |
| L                      | 45     |
| М                      | 15     |
| Weight (kg)            | 3.8    |