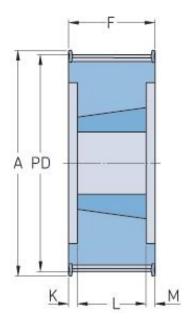

## PHP 52-8M-50TB

| No. of teeth           | 52     |
|------------------------|--------|
| Pitch diameter<br>(mm) | 132.42 |
| Outside diameter (mm)  | 131.04 |
| Pulley type            | 6F     |
| Bushing no.            | 2012   |
| Min. bore (mm)         | 14     |
| Max. bore (mm)         | 50     |
| Flange A (mm)          | 140    |
| Н                      | -      |
| F                      | 60     |
| K                      | -      |
| L                      | 32     |
| M                      | 28     |
| Weight (kg)            | 2.85   |