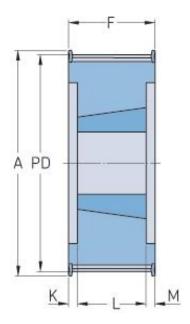

## PHP 50-8M-50TB

| No. of teeth           | 50     |
|------------------------|--------|
| Pitch diameter<br>(mm) | 127.32 |
| Outside diameter (mm)  | 125.95 |
| Pulley type            | 6F     |
| Bushing no.            | 2012   |
| Min. bore (mm)         | 14     |
| Max. bore (mm)         | 50     |
| Flange A (mm)          | 131    |
| Н                      | -      |
| F                      | 60     |
| K                      | -      |
| L                      | 32     |
| М                      | 28     |
| Weight (kg)            | 2.58   |