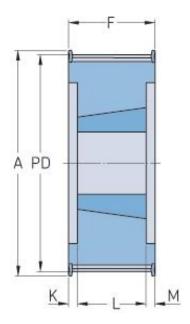

## PHP 48-8M-50TB

| No. of teeth           | 48     |
|------------------------|--------|
| Pitch diameter<br>(mm) | 122.23 |
| Outside diameter (mm)  | 120.86 |
| Pulley type            | 6F     |
| Bushing no.            | 2012   |
| Min. bore (mm)         | 14     |
| Max. bore (mm)         | 50     |
| Flange A (mm)          | 131    |
| Н                      | -      |
| F                      | 60     |
| K                      | -      |
| L                      | 32     |
| М                      | 28     |
| Weight (kg)            | 2.3    |