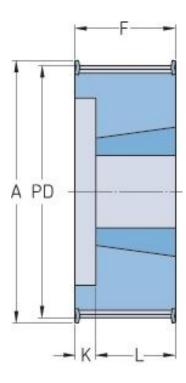

## PHP 42-8M-50TB

| No. of teeth             | 42     |
|--------------------------|--------|
| Pitch diameter<br>(mm)   | 106.95 |
| Outside diameter<br>(mm) | 105.58 |
| Pulley type              | 4F     |
| Bushing no.              | 2012   |
| Min. bore (mm)           | 14     |
| Max. bore (mm)           | 50     |
| Flange A (mm)            | 111    |
| Н                        | -      |
| F                        | 60     |
| К                        | 29     |
| L                        | 32     |
| Μ                        | 28     |
| Weight (kg)              | 1.75   |